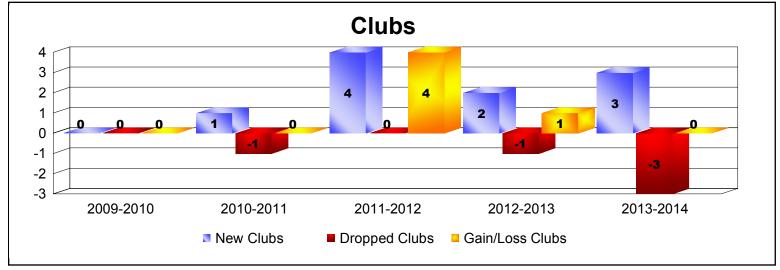

District D 4

As of June 2014 Cumulative

| Year      | New<br>Clubs | Dropped<br>Clubs | Gain/<br>Loss<br>Clubs | New<br>Members | Charter<br>Members | Reinstate<br>Members | Transfer<br>Members | Total<br>Member<br>Added | Total<br>Members<br>Dropped | Gain/<br>Loss<br>Members |
|-----------|--------------|------------------|------------------------|----------------|--------------------|----------------------|---------------------|--------------------------|-----------------------------|--------------------------|
| 2009-2010 | 0            | 0                | 0                      | 137            | 0                  | 8                    | 3                   | 148                      | -158                        | -10                      |
| 2010-2011 | 1            | -1               | 0                      | 177            | 21                 | 8                    | 7                   | 213                      | -173                        | 40                       |
| 2011-2012 | 4            | 0                | 4                      | 224            | 102                | 11                   | 4                   | 341                      | -176                        | 165                      |
| 2012-2013 | 2            | -1               | 1                      | 149            | 73                 | 7                    | 4                   | 233                      | -262                        | -29                      |
| 2013-2014 | 3            | -3               | 0                      | 180            | 87                 | 9                    | 20                  | 296                      | -275                        | 21                       |
| Average   | 2            | -1               | 1                      | 173            | 57                 | 9                    | 8                   | 246                      | -209                        | 37                       |