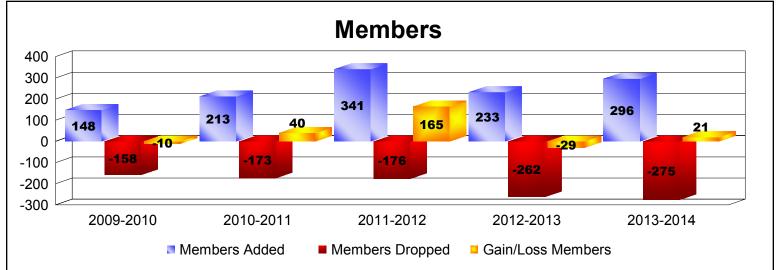

District D 4

As of June 2014 Cumulative

| Year      | New<br>Clubs | Dropped<br>Clubs | Gain/<br>Loss<br>Clubs | New<br>Members | Charter<br>Members | Reinstate<br>Members | Transfer<br>Members | Total<br>Member<br>Added | Total<br>Members<br>Dropped | Gain/<br>Loss<br>Members |
|-----------|--------------|------------------|------------------------|----------------|--------------------|----------------------|---------------------|--------------------------|-----------------------------|--------------------------|
| 2009-2010 | 0            | 0                | 0                      | 137            | 0                  | 8                    | 3                   | 148                      | -158                        | -10                      |
| 2010-2011 | 1            | -1               | 0                      | 177            | 21                 | 8                    | 7                   | 213                      | -173                        | 40                       |
| 2011-2012 | 4            | 0                | 4                      | 224            | 102                | 11                   | 4                   | 341                      | -176                        | 165                      |
| 2012-2013 | 2            | -1               | 1                      | 149            | 73                 | 7                    | 4                   | 233                      | -262                        | -29                      |
| 2013-2014 | 3            | -3               | 0                      | 180            | 87                 | 9                    | 20                  | 296                      | -275                        | 21                       |
| Average   | 2            | -1               | 1                      | 173            | 57                 | 9                    | 8                   | 246                      | -209                        | 37                       |